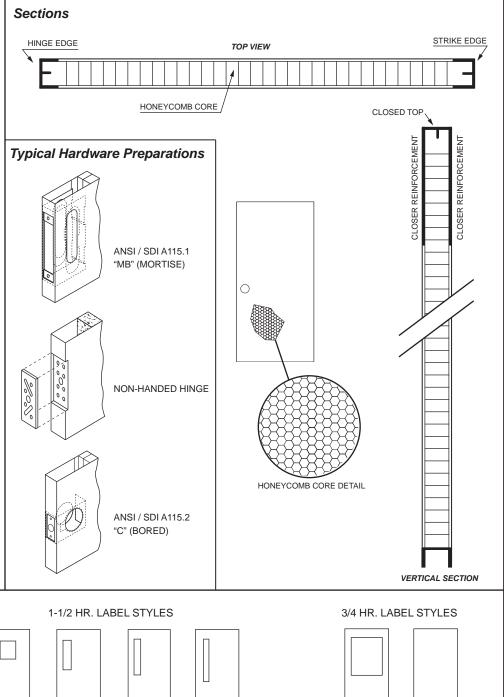

## Standard Features

- ◆ 18/16 Gauge Cold Rolled or Galvanized Steel
- ♦ Seamless Filled Edges
- Full Body Honeycomb Core #90 Density Weight
- ♦ Non Handed Design
- ♦ 12 Gauge Closer Reinforcement
- ♦ 7-Gauge Hinge Reinforcement-Reversible
- ♦ 16-Gauge Top Cap Galvanized
- ◆ 16-Gauge Inverted Bottom Cap -Galvanized
- Reinforced for Double Egress
  Surface Vertical Rod Application
- Prime Painted Grey Two Part
  Epoxy Factory Applied, Baked On
- WHI / ITS up to 3 hour, Positive Pressure and "S" Smoke included
- Meets or Exceeds Standards for ANSI 240.4 and ANSI 250.8